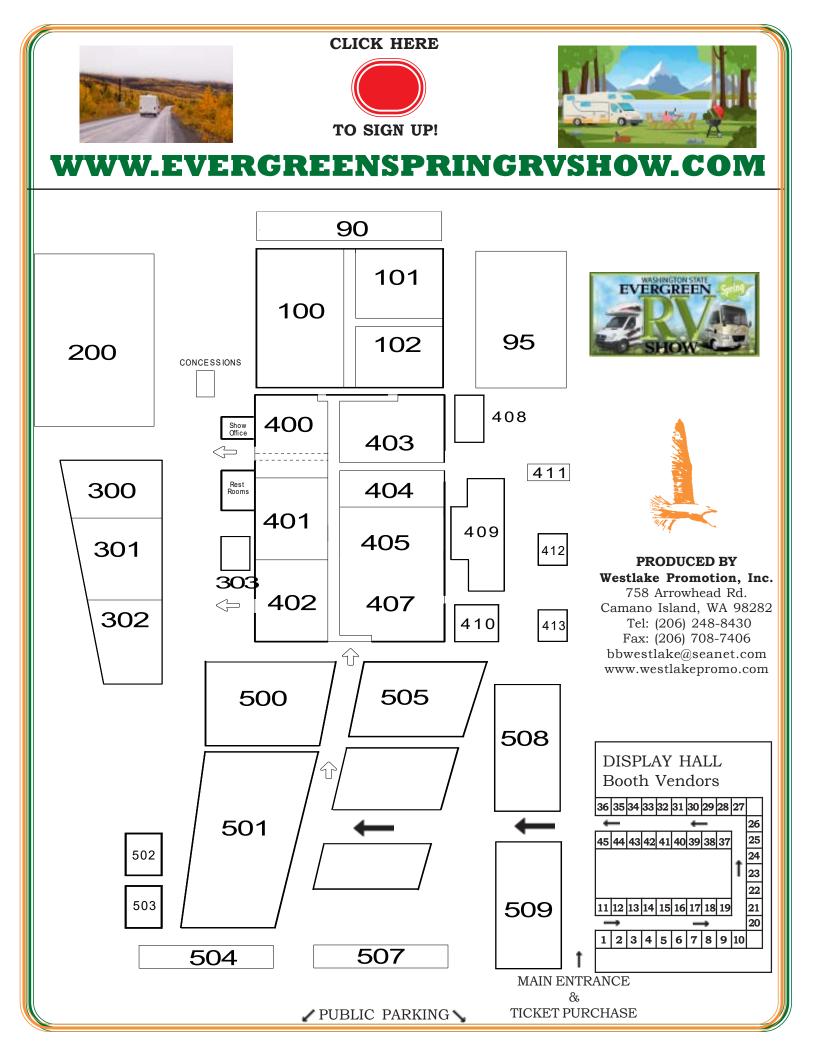

*, **Comcast Spotlight**, **Pacific Outdoor**, **Lamar Outdoor**, **The Herald**, **RV Trader**, **KIRO FM**, **The WOLF**, **and KTTH** radio, we have increased both our ad frequency and range throughout the entire state, ensuring not only a high number of attendees, but the wellqualified buyers you've been seeking. **Northern Washington's Original Multi-Dealer RV Show** 

**since 1982** just keeps getting better, and this year will be no exception. Be a part of this years' success and sign up now!

#### CLICK HERE





#### SHOW HOURS

Friday 10am -6pm Saturday 10am -6pm Sunday 10am -5pm

#### ADMISSION

Adults \$12.00 Seniors \$10.00

**Contact: Bill Bradley** 

(206) 248-8430

Fax (206) 708-7406

bbwestlake@seanet.com

evergreenspringrvshow.com



#### Featured Advertisers\*

<image>







### EVERGREEN SPRING RV SHOW APPLICATION FOR SPACE

\*This is NOT a Reservation Form. Space will Only be Reserved AFTER Payment is Made

Once application is received, we will contact you with space availability and send an invoice for payment.

| <b>BOOTH COST:</b> SINGLE 8' deep X 9' 6" wide = \$575 |
|--------------------------------------------------------|
| CORNERS ADD \$50                                       |
| *3' Sidewall, 8' Back Drape Included, Excludes Power.  |
| * 500 Watt Power Distribution \$50 Additional.         |



**RV BULK SPACE RATE:** 

\*Power Included Inside & Out Please Contact Bill Bradley Directly for RV Bulk Space Availability at (206) 248-8430

| YOUR COMPANY NAME    |      |
|----------------------|------|
| BOOTH SIZE PREFERRED |      |
| YOUR CONTA